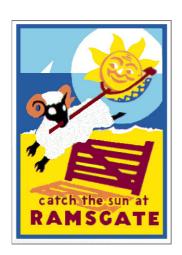

### **Holiday Resorts**

Tri-ang made good use of the posters to advertise the two main Holiday Resorts local to their Factory, Margate and Ramsgate.

#### Ramsgate

27 x 37 mm (TPO)

27 x 37 mm (T/O)

# Posters Check List

| Description on poster |                      |                                                                  | Size     |        | Known Location    |   |   |      |         | 1     |
|-----------------------|----------------------|------------------------------------------------------------------|----------|--------|-------------------|---|---|------|---------|-------|
|                       |                      |                                                                  | mm       |        | (T/O) (W/R) (P/R) |   |   | (St) | (PI/Ca) | (TPO) |
|                       | y Resorts<br>MARGATE |                                                                  | 26 x 35  |        | х                 |   |   |      |         |       |
|                       | MARGATE              | "THERE'S SOMETHING IN THE AIR"                                   | 27 x 37  |        | х                 |   |   |      |         |       |
|                       | Margate              | "this little kiddie went to"                                     | 27 x 37  |        |                   |   | o |      |         | х     |
| F                     | RAMSGATE             | "and had a <u>marvellous</u> time"  "Family Holidays are FUN at" | 27 x 37  |        | х                 |   |   |      |         |       |
| <u> </u>              | RAMSGATE             | "catch the sun at"                                               | 27 x 37  |        | 0                 |   |   |      |         | X     |
| Trade                 |                      |                                                                  |          |        |                   |   |   |      |         |       |
| _                     | BLUECOL              | "the SAFE anti-freeze"                                           | 24 x 11  |        |                   |   |   | Х    |         |       |
| <u> </u>              | BLUECOL              | "the SAFE anti-freeze"                                           | 22 x 17  |        |                   |   |   | X    |         |       |
| _ <u></u>             | BLUECOL              | "the SAFE anti-freeze"                                           | 110 x 12 | 0      |                   |   |   |      |         |       |
| E                     | BNE                  | ELECTRIC WATER HEATERS                                           |          |        |                   |   |   | 0    |         |       |
|                       | BNE                  | ELECTRIC DOMESTIC APPLIANCES                                     |          |        |                   |   |   |      | 0       |       |
| _ <u></u>             | BNE                  | ELECTRIC COOKERS Make life easier                                |          |        |                   |   |   |      |         | X     |
|                       | Craven A             | CORK TIPPED, SMOOTH CLEAN SMOKING                                | 32 x 25  |        | 0                 |   |   | X    |         |       |
|                       | Drydex               |                                                                  |          |        |                   |   |   | 0    |         |       |
|                       | Drydex               | BATTERIES FOR TORCHES AND CYCLE LAMPS                            | 35x13    | TT I/P |                   |   |   |      |         |       |
|                       | Evening News         |                                                                  |          |        |                   |   |   |      |         |       |
|                       | EVER READY           | BATTERIES for life!                                              | 22 x 18  |        |                   | 0 |   | X    |         |       |
|                       | EVER READY           | BATTERIES for life!                                              | 33 x 11  | TT I/P |                   |   |   |      |         |       |
|                       | EVER READY           | BATTERIES for life!                                              |          |        |                   |   |   |      |         |       |
|                       | EVER READY           | BATTERIES for life! (slanting "BATTERIES")                       | 23 x 11  |        |                   |   |   | X    |         |       |
| E                     | EVER READY           | BATTERIES for life!                                              | 110 x 12 | Br     |                   |   |   |      |         |       |