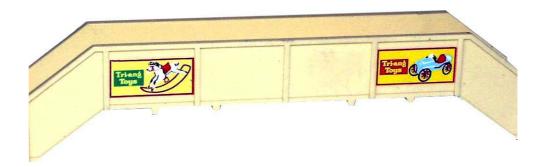

#### Posters on the "OO" Footbridge

These posters were first used on the Tri-ang Minic London Double Decker Bus as illustrated

The following posters were exclusive to the TT buildings. They can be found in varying numbers on the Footbridge and on some of the Platform Walls.

# **Tri-ang Railways The Buildings**

The Footbridge came with eight, four or zero posters, with a mixture of blue, yellow or light yellow and pink backgrounds on the Tri-ang posters as well as some small commercial posters

The Platform Walling units again carried a varying number and mixture of posters.

The Platform Canopy unit carried four medium/small transfers from the main "OO" range of posters.