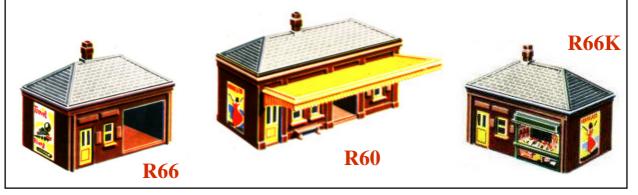

#### The abbreviations used are as follows:-(T/O) R60 **Ticket Office** (W/R)Waiting Room R62 (P/R)R66 Porters Room **R67** Approach Steps (St)R67 (Kiosk) Newspaper Kiosk R69 (Br) Footbridge R71 **R461** (Pl/Ca) R73 Platform Canopy R461 Platform Sub-way (Pl/St)(TPO) Hoarding on Travelling P.O. Set

#### Original Red plastic version

**R66 Porter's Room** 

#### **Later Brown plastic version**

**R66K Porter's R with Kiosk** 

#### "Normal" poster allocation

| R60   | Ticket Office               | Two posters, 1xL, 1xM/S |
|-------|-----------------------------|-------------------------|
| R62   | Waiting Room                | One poster, 1xM/S       |
| R66   | Porters Room                | Two posters, Various    |
| R67   | Approach Steps              | Three posters, 3xM/S    |
| R69   | Newspaper Kiosk             | Special posters         |
| R71   | Footbridge                  | Two posters, 2xLong     |
| R73   | Platform Canopy             | Two posters, 2xM        |
| R461  | Platform Sub-way            | Two posters, 2xSpecial  |
| Hoard | ling on Travelling P.O. Set | Two posters, 2xL        |