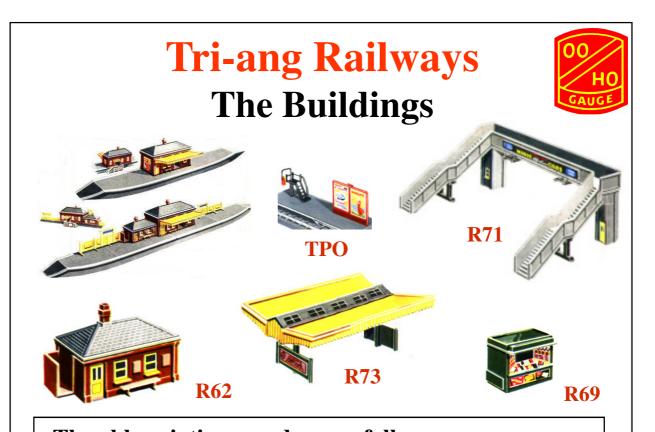

#### The abbreviations used are as follows:-(T/O) R60 **Ticket Office** (W/R)Waiting Room R62 (P/R)R66 Porters Room **R67** Approach Steps (St)R67 (Kiosk) Newspaper Kiosk R69 (Br) Footbridge R71 **R461** (Pl/Ca) R73 Platform Canopy R461 Platform Sub-way (Pl/St)(TPO) Hoarding on Travelling P.O. Set

#### "Normal" poster allocation

| R60   | Ticket Office               | Two posters, 1xL, 1xM/S |
|-------|-----------------------------|-------------------------|
| R62   | Waiting Room                | One poster, 1xM/S       |
| R66   | Porters Room                | Two posters, Various    |
| R67   | Approach Steps              | Three posters, 3xM/S    |
| R69   | Newspaper Kiosk             | Special posters         |
| R71   | Footbridge                  | Two posters, 2xLong     |
| R73   | Platform Canopy             | Two posters, 2xM        |
| R461  | Platform Sub-way            | Two posters, 2xSpecial  |
| Hoard | ling on Travelling P.O. Set | Two posters, 2xL        |