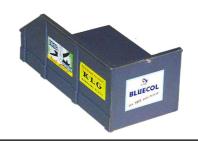

#### **Trade Posters**

TOO GOOD TO MISS

SPARKING PLUGS

the SAFE anti-freeze

All Posters 110 x 12 mm

Posters found on Aus / NZ Footbridge

**Smaller Bluecol Poster 80 mm** 

# Posters Check List

| Description on poster |                      |                                                                  | Size     |        | Known Location    |   |   |      |         | 1     |
|-----------------------|----------------------|------------------------------------------------------------------|----------|--------|-------------------|---|---|------|---------|-------|
|                       |                      |                                                                  | mm       |        | (T/O) (W/R) (P/R) |   |   | (St) | (PI/Ca) | (TPO) |
|                       | y Resorts<br>MARGATE |                                                                  | 26 x 35  |        | х                 |   |   |      |         |       |
|                       | MARGATE              | "THERE'S SOMETHING IN THE AIR"                                   | 27 x 37  |        | х                 |   |   |      |         |       |
|                       | Margate              | "this little kiddie went to"                                     | 27 x 37  |        |                   |   | o |      |         | х     |
| F                     | RAMSGATE             | "and had a <u>marvellous</u> time"  "Family Holidays are FUN at" | 27 x 37  |        | х                 |   |   |      |         |       |
| <u> </u>              | RAMSGATE             | "catch the sun at"                                               | 27 x 37  |        | 0                 |   |   |      |         | X     |
| Trade                 |                      |                                                                  |          |        |                   |   |   |      |         |       |
| _                     | BLUECOL              | "the SAFE anti-freeze"                                           | 24 x 11  |        |                   |   |   | Х    |         |       |
| <u> </u>              | BLUECOL              | "the SAFE anti-freeze"                                           | 22 x 17  |        |                   |   |   | X    |         |       |
| _ <u></u>             | BLUECOL              | "the SAFE anti-freeze"                                           | 110 x 12 | 0      |                   |   |   |      |         |       |
| E                     | BNE                  | ELECTRIC WATER HEATERS                                           |          |        |                   |   |   | 0    |         |       |
|                       | BNE                  | ELECTRIC DOMESTIC APPLIANCES                                     |          |        |                   |   |   |      | 0       |       |
| _ <u></u>             | BNE                  | ELECTRIC COOKERS Make life easier                                |          |        |                   |   |   |      |         | X     |
|                       | Craven A             | CORK TIPPED, SMOOTH CLEAN SMOKING                                | 32 x 25  |        | 0                 |   |   | X    |         |       |
|                       | Drydex               |                                                                  |          |        |                   |   |   | 0    |         |       |
|                       | Drydex               | BATTERIES FOR TORCHES AND CYCLE LAMPS                            | 35x13    | TT I/P |                   |   |   |      |         |       |
|                       | Evening News         |                                                                  |          |        |                   |   |   |      |         |       |
|                       | EVER READY           | BATTERIES for life!                                              | 22 x 18  |        |                   | 0 |   | X    |         |       |
|                       | EVER READY           | BATTERIES for life!                                              | 33 x 11  | TT I/P |                   |   |   |      |         |       |
|                       | EVER READY           | BATTERIES for life!                                              |          |        |                   |   |   |      |         |       |
|                       | EVER READY           | BATTERIES for life! (slanting "BATTERIES")                       | 23 x 11  |        |                   |   |   | X    |         |       |
| E                     | EVER READY           | BATTERIES for life!                                              | 110 x 12 | Br     |                   |   |   |      |         |       |