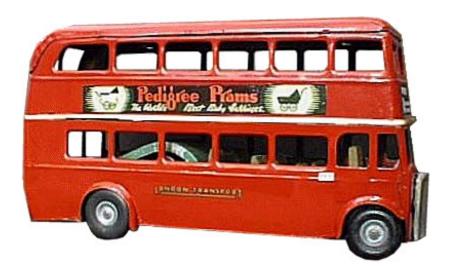

#### Posters on the "OO" Footbridge

These posters were first used on the Tri-ang Minic London Double Decker Bus as illustrated

The following posters were exclusive to the TT buildings. They can be found in varying numbers on the Footbridge and on some of the Platform Walls.