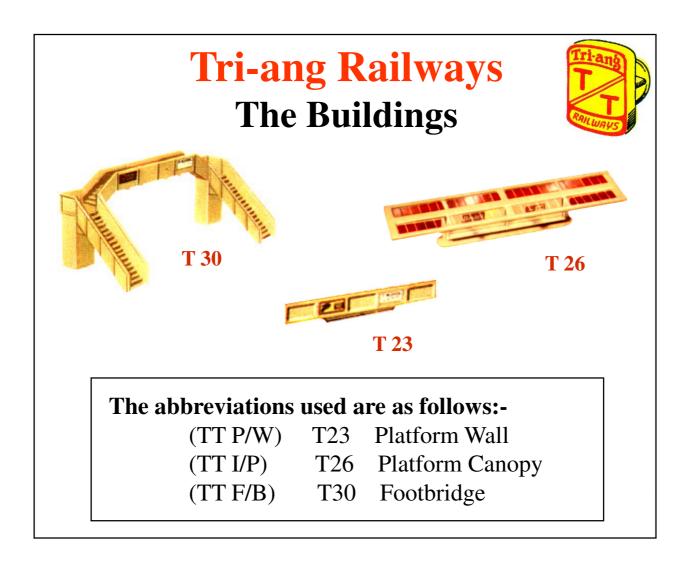

#### The abbreviations used are as follows:-(T/O) R60 **Ticket Office** (W/R)Waiting Room R62 (P/R)R66 Porters Room **R67** Approach Steps (St)R67 (Kiosk) Newspaper Kiosk R69 (Br) Footbridge R71 **R461** (Pl/Ca) R73 Platform Canopy R461 Platform Sub-way (Pl/St)(TPO) Hoarding on Travelling P.O. Set