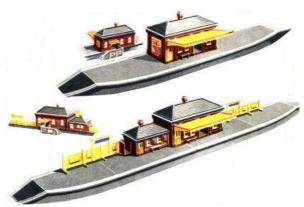

# **Tri-ang Railways The Buildings**

The Footbridge came with eight, four or zero posters, with a mixture of blue, yellow or light yellow and pink backgrounds on the Tri-ang posters as well as some small commercial posters

The Platform Walling units again carried a varying number and mixture of posters.

The Platform Canopy unit carried four medium/small transfers from the main "OO" range of posters.