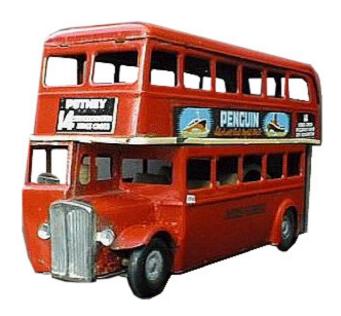

#### Posters on the "OO" Footbridge

These posters were first used on the Tri-ang Minic London Double Decker Bus as illustrated

The following posters were exclusive to the TT buildings. They can be found in varying numbers on the Footbridge and on some of the Platform Walls.