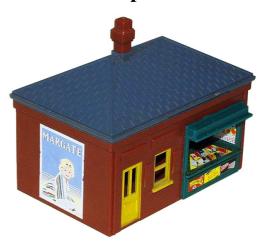

n this list have, unless otherwise stated, been scanned into the Computer from the original Tri-ang Buildings. They have then been Photo retouched using a software programme called Paint Shop Pro 6. The dimensions given have all been taken from the originals in my possession, and are for the full printed area of the posters. They are printed approximately double their original size.









#### The abbreviations used are as follows:-(T/O) R60 **Ticket Office** (W/R)Waiting Room R62 (P/R)R66 Porters Room **R67** Approach Steps (St)R67 (Kiosk) Newspaper Kiosk R69 (Br) Footbridge R71 **R461** (Pl/Ca) R73 Platform Canopy R461 Platform Sub-way (Pl/St)(TPO) Hoarding on Travelling P.O. Set







#### Original Red plastic version



**R66 Porter's Room** 

#### **Later Brown plastic version**



**R66K Porter's R with Kiosk** 

#### "Normal" poster allocation

| R60   | Ticket Office               | Two posters, 1xL, 1xM/S |
|-------|-----------------------------|-------------------------|
| R62   | Waiting Room                | One poster, 1xM/S       |
| R66   | Porters Room                | Two posters, Various    |
| R67   | Approach Steps              | Three posters, 3xM/S    |
| R69   | Newspaper Kiosk             | Special posters         |
| R71   | Footbridge                  | Two posters, 2xLong     |
| R73   | Platform Canopy             | Two posters, 2xM        |
| R461  | Platform Sub-way            | Two posters, 2xSpecial  |
| Hoard | ling on Travelling P.O. Set | Two posters, 2xL        |







#### **In-House Posters**

#### **Tri-ang Railways**







22 x