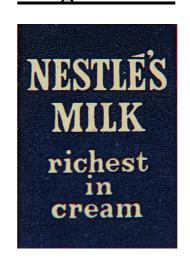

# Posters Check List

| Description on poster |                      |                                                                  | Size     |        | Known Location    |   |   |      |         | 1     |
|-----------------------|----------------------|------------------------------------------------------------------|----------|--------|-------------------|---|---|------|---------|-------|
|                       |                      |                                                                  | mm       |        | (T/O) (W/R) (P/R) |   |   | (St) | (PI/Ca) | (TPO) |
|                       | y Resorts<br>MARGATE |                                                                  | 26 x 35  |        | х                 |   |   |      |         |       |
|                       | MARGATE              | "THERE'S SOMETHING IN THE AIR"                                   | 27 x 37  |        | х                 |   |   |      |         |       |
|                       | Margate              | "this little kiddie went to"                                     | 27 x 37  |        |                   |   | o |      |         | х     |
| F                     | RAMSGATE             | "and had a <u>marvellous</u> time"  "Family Holidays are FUN at" | 27 x 37  |        | х                 |   |   |      |         |       |
| <u> </u>              | RAMSGATE             | "catch the sun at"                                               | 27 x 37  |        | 0                 |   |   |      |         | X     |
| Trade                 |                      |                                                                  |          |        |                   |   |   |      |         |       |
| _                     | BLUECOL              | "the SAFE anti-freeze"                                           | 24 x 11  |        |                   |   |   | Х    |         |       |
| <u> </u>              | BLUECOL              | "the SAFE anti-freeze"                                           | 22 x 17  |        |                   |   |   | X    |         |       |
| _ <u></u>             | BLUECOL              | "the SAFE anti-freeze"                                           | 110 x 12 | 0      |                   |   |   |      |         |       |
| E                     | BNE                  | ELECTRIC WATER HEATERS                                           |          |        |                   |   |   | 0    |         |       |
|                       | BNE                  | ELECTRIC DOMESTIC APPLIANCES                                     |          |        |                   |   |   |      | 0       |       |
| _ <u></u>             | BNE                  | ELECTRIC COOKERS Make life easier                                |          |        |                   |   |   |      |         | X     |
|                       | Craven A             | CORK TIPPED, SMOOTH CLEAN SMOKING                                | 32 x 25  |        | 0                 |   |   | X    |         |       |
|                       | Drydex               |                                                                  |          |        |                   |   |   | 0    |         |       |
|                       | Drydex               | BATTERIES FOR TORCHES AND CYCLE LAMPS                            | 35x13    | TT I/P |                   |   |   |      |         |       |
|                       | Evening News         |                                                                  |          |        |                   |   |   |      |         |       |
|                       | EVER READY           | BATTERIES for life!                                              | 22 x 18  |        |                   | 0 |   | X    |         |       |
|                       | EVER READY           | BATTERIES for life!                                              | 33 x 11  | TT I/P |                   |   |   |      |         |       |
|                       | EVER READY           | BATTERIES for life!                                              |          |        |                   |   |   |      |         |       |
|                       | EVER READY           | BATTERIES for life! (slanting "BATTERIES")                       | 23 x 11  |        |                   |   |   | X    |         |       |
| E                     | EVER READY           | BATTERIES for life!                                              | 110 x 12 | Br     |                   |   |   |      |         |       |