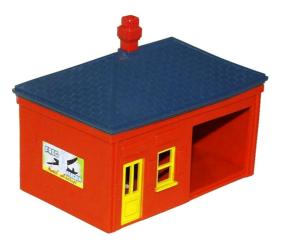

sorts and other Manufacturers products.



The posters printed in this list have, unless otherwise stated, been scanned into the Computer from the original Tri-ang Buildings. They have then been Photo retouched using a software programme called Paint Shop Pro 6. The dimensions given have all been taken from the originals in my possession, and are for the full printed area of the posters. They are printed approximately double their original size.









#### The abbreviations used are as follows:-(T/O) R60 **Ticket Office** (W/R)Waiting Room R62 (P/R)R66 Porters Room **R67** Approach Steps (St)R67 (Kiosk) Newspaper Kiosk R69 (Br) Footbridge R71 **R461** (Pl/Ca) R73 Platform Canopy R461 Platform Sub-way (Pl/St)(TPO) Hoarding on Travelling P.O. Set







#### Original Red plastic version



**R66 Porter's Room** 

#### **Later Brown plastic version**



**R66K Porter's R with Kiosk** 

#### "Normal" poster allocation

| R60   | Ticket Office               | Two posters, 1xL, 1xM/S |
|-------|-----------------------------|-------------------------|
| R62   | Waiting Room                | One poster, 1xM/S       |
| R66   | Porters Room                | Two posters, Various    |
| R67   | Approach Steps              | Three posters, 3xM/S    |
| R69   | Newspaper Kiosk             | Special posters         |
| R71   | Footbridge                  | Two posters, 2xLong     |
| R73   | Platform Canopy             | Two posters, 2xM        |
| R461  | Platform Sub-way            | Two posters, 2xSpecial  |
| Hoard | ling on Travelling P.O. Set | Two posters, 2xL        |







#